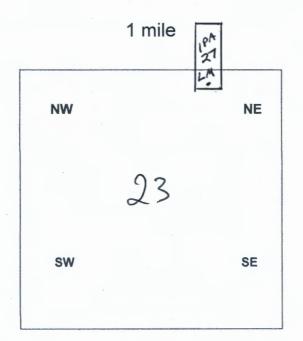

| MINING CLAIM MAI | MIN | IING | CL | AIM | MAF |
|------------------|-----|------|----|-----|-----|
|------------------|-----|------|----|-----|-----|

1 mile

I mile

Lode (x) Placer ()
Millsite ()

1 mile

Scale: 1" = 2000 feet

1. The above map depicts the \_\_IPA-23 \_\_\_\_\_ mining claim, which is located in Section (s) \_\_14 & 23\_, Township \_\_20\_South, Range 22 East, Gila and Salt River Base and Meridian, Cochise\_ County, Arizona. Total claim acreage is 20.0\_\_\_\_\_\_.