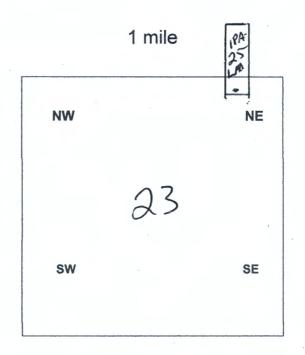

### MINING CLAIM MAP

Lode (x) Placer ( ) Millsite ( )

1 mile

Scale: 1" = 2000 feet

| 1. The above map depicts theIPA-25                      | _ mining claim, which is located in Section (s) |
|---------------------------------------------------------|-------------------------------------------------|
| _14 & 23_, Township _20_South, Range 22 East, Gila ar   | nd Salt River Base and Meridian,                |
| Cochise_ County, Arizona. Total claim acreage is 20.0   | ·                                               |
| 2. The type of corner and location monuments used are a | as follows: _2"x2"x5' wooden posts              |

provide a legal description of the claim

Form MCF100a

<sup>3.</sup> The bearings and distances in degrees and feet between claim corners and to a public land survey monument are as depicted on the map.

<sup>4.</sup> If the claim is a placer or millsite claim with exterior limits conforming to legal subdivisions of the public survey,