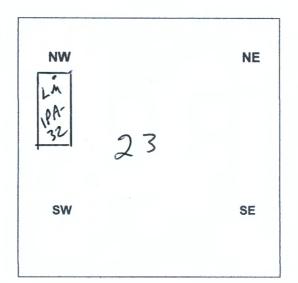

### MINING CLAIM MAP

Lode (x) Placer ( ) Millsite ( )

1 mile

NW LANE PA 25

1 mile

Scale: 1" = 2000 feet

| 1. The above map depicts theIPA-26                                     | mining claim, which is located in Section (s) |
|------------------------------------------------------------------------|-----------------------------------------------|
| _23_, Township _20_South, Range 22 East, Gila and Sal                  | t River Base and Meridian,                    |
| Cochise_ County, Arizona. Total claim acreage is 20.0                  |                                               |
| <ol><li>The type of corner and location monuments used are a</li></ol> | s follows: _2"x2"x5' wooden posts             |
|                                                                        |                                               |

provide a legal description of the claim

Form MCF100a

<sup>3.</sup> The bearings and distances in degrees and feet between claim corners and to a public land survey monument are as depicted on the map.

<sup>4.</sup> If the claim is a placer or millsite claim with exterior limits conforming to legal subdivisions of the public survey,