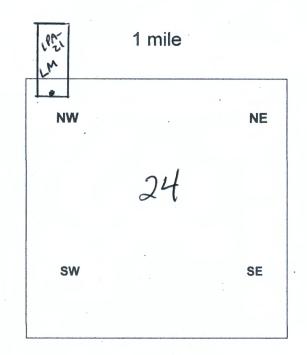

### MINING CLAIM MAP

Lode (x) Placer ( ) Millsite ( )

1 mile

NW

23

SW

SE

1 mile

Scale: 1" = 2000 feet

| 1. The above map depicts theIPA-24                      | mining claim, which is located in Section (s) |
|---------------------------------------------------------|-----------------------------------------------|
| _23_, Township _20_South, Range 22 East, Gila and Sa    | It River Base and Meridian,                   |
| Cochise_ County, Arizona. Total claim acreage is 20.0   |                                               |
| 2. The type of corner and location monuments used are a | as follows: _2"x2"x5' wooden posts            |
|                                                         |                                               |